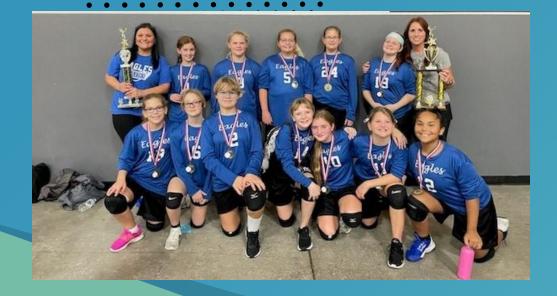

## 6<sup>th</sup> Grade Team

. Front Row L to R: Cammie Skaggs, Briley Jones, Ashlee Zeller, Chloe Dandoy, Riley White, Bella Hoffer, Amia Adams

Back Row L to R: Coach Ashely Sixt, Abigail Sloan, Aubrey Workman, Reagan Connor, Gabriella Highley, Presleigh Bowlin, Coach Christian White.

## LADY EAGLES Elementary Volleyball

Congratulations to our 6<sup>th</sup> and 4<sup>th</sup> grade Elementary Volleyball teams who both had a successful season.

Our 6<sup>th</sup> Grade Team (top) went undefeated in the season placing 1<sup>st</sup> in their division and winning the league tournament championship.