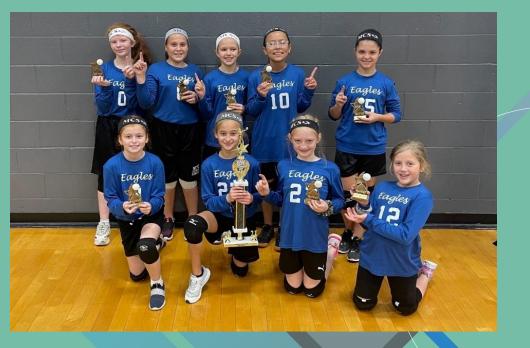

## 4<sup>th</sup> Grade Team

Front Row L to R: Nora Wonderly, Madison Ditto, Adelyn Gross, Kailyn Halter.

Back Row L to R: Aliyah Williams, Izabella Bates, Lauren Wesco, Tatiana Hensley, Kenley Centers.

Not pictured: Jolynn Taube and Coach Brad Ditto.

Our 4<sup>th</sup> Grade Team placed 1<sup>st</sup> in their division.