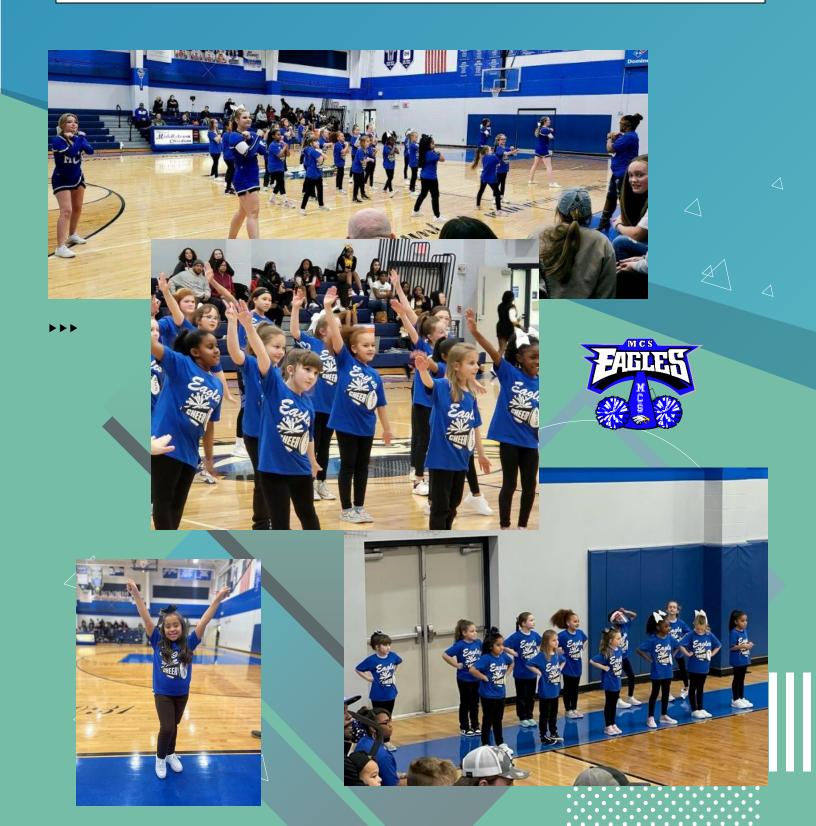

## **Future Eagles Cheerleaders**

The MCS Varsity Cheerleaders, along with Coach Danae Ellis, hosted a Future Cheer Program for girls in grades 2-6. Students learned and practiced the basics of cheerleading and performed at a Varsity Basketball game. Go Eagle Cheerleaders!

Participating students in alphabetical order: Sofia Blanton, Presleigh Bowlin, Delaney Burke, Gabriella Cuevas, Nevaeh Curry, Brely Ellis, Madden Helvey, Tatiana Hensley, Sutton Highfield, Kaitlyn Holtrey, Briley Jones, Kady Kouba, Tres Martin, Rebecca Mayhon, Rylee Montgomery, Anabelle Nelms, Evelyn Nichols, Katie Pagnard, Reese Petersen, Brenna Robertson, Leah Robertson, Lola Sowards, Emma Stoner, Sophia Strunk, Savannah Terry, Chloe Trent, Aliyah Williams